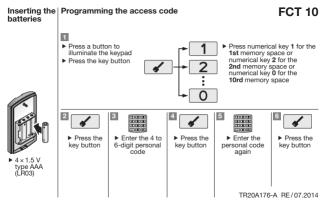

## Teaching in a radio code

## Hold the hand transmitter to the right of the FCT 10. Press and hold the hand transmitter button whose radio code is to be inherited until the LED flashes alternately in red and blue

 Press a button to illuminate the keypad.
Enter the personal code for the device whose radio code is to be changed. Press and hold the key button. If a radio code is recognised, the LED flashes quickly and then goes out after 2 seconds.

Release the keys