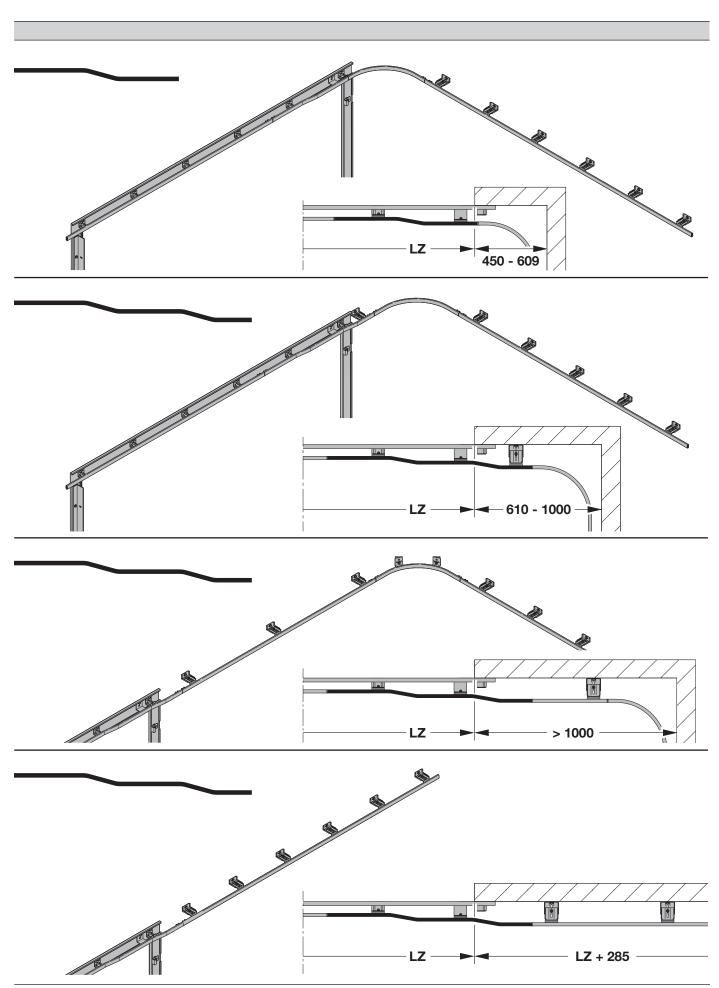

hat are available from stock and available immediately ex works. |
| Ð           | Article has been replaced.                                                                                   |
| op. r/cl. l | Opens to the right/closes to the left                                                                        |
| op. I/cl. r | Opens to the left/closes to the right                                                                        |
|             |                                                                                                              |

### **Overview side sliding sectional door (HST 42)**



#### Note:

The illustration of the door corresponds to the door opening direction

"Opens to the right and closes to the left".

### **Overview of S-curve fitting**



### **Overview of manufactured door models**

| Tortyp | Erkennungsmerkmale                                                                                                                                                                                                                                         | Produktionszeitraum     |
|--------|------------------------------------------------------------------------------------------------------------------------------------------------------------------------------------------------------------------------------------------------------------|-------------------------|
| LPU 42 | Double-skinned, 42 mm M-ribbed, Woodgrain-dessiniert Polyester-primer coated based on RAL 9016 or colour or RAL to choose Door section height (mm): 468, 475, 479