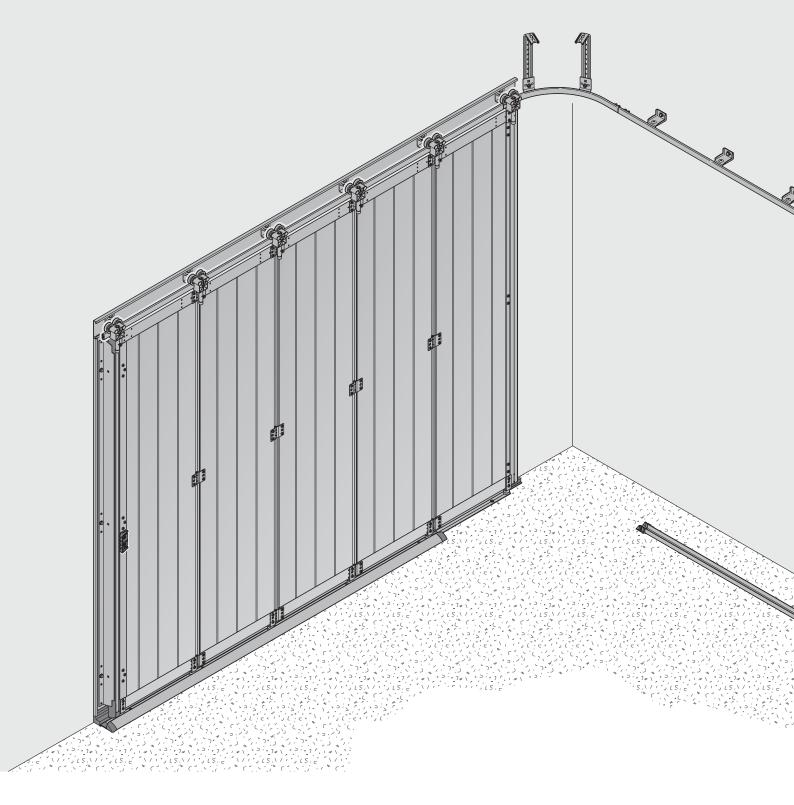

### **Overview side sliding sectional door (HST 42)**

#### Note:

The illustration of the door corresponds to the door opening direction

"Opens to the right and closes to the left".