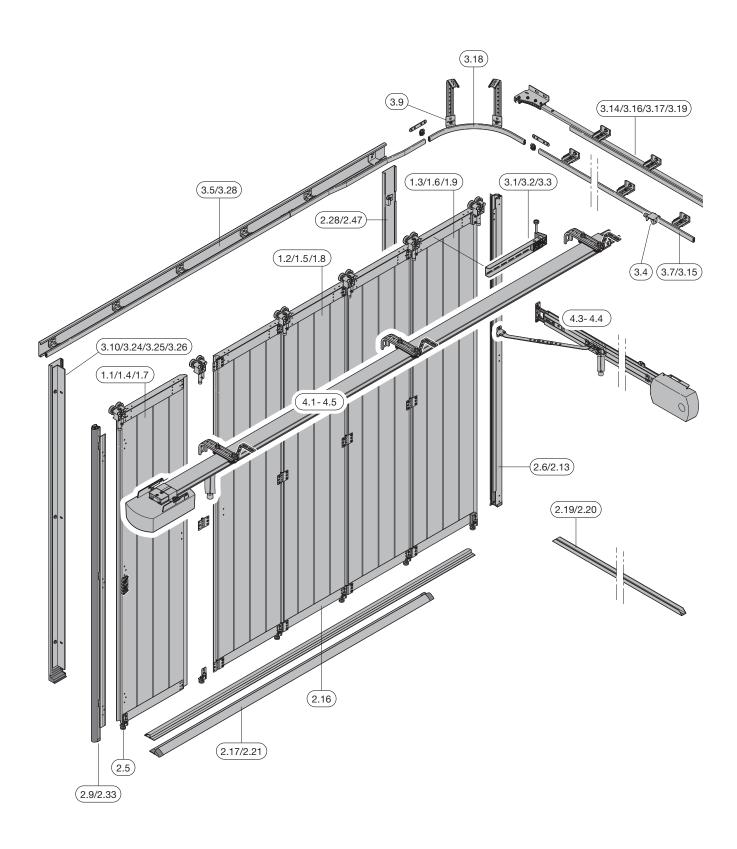

### **Table of Contents**

Page

| Overv | riew side sliding sectional door (HST 42)                    | 4  |
|-------|--------------------------------------------------------------|----|
| Overv | riew of S-curve fitting                                      | 5  |
| Overv | riew of manufactured door models                             | 6  |
| 1.    | Door Sections                                                | 8  |
| 2.    | Accessories for door sections                                | 16 |
| 3.    | Fitting Parts for Door Sections                              | 20 |
| 4.    | Fitting parts for frames                                     | 27 |
| 5.    | Operator Accessories                                         | 35 |
| 6.    | Surcharges                                                   | 36 |
| Spare | parts order form                                             | 40 |
| Terms | s and Conditions of Supply and Installation (issue 1.3.2016) | 41 |